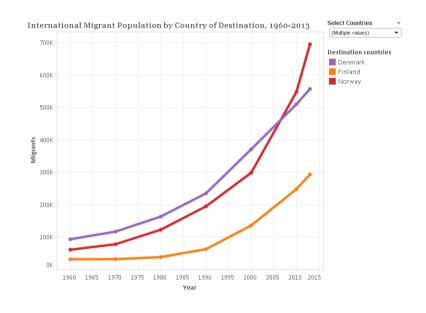

## The Best is Yet to Come

Jouko Salonen
Finnish Immigration Service

## Immigration Grows In Finland Last year 7,7%, this year 50%++high growth





- Wagner's law = income elasticity of public services is positive
- Due to digitalization & globalization immigration income elasticity is globally positive



### It's Global Scale Digital Collaboration!



- Immigration Services are not for solo-performers!
- These are global and complex value networks
- Our digital arm is present globally in almost 90 countries
- When we say "digitalization" we mean it from wall-to-wall – from the initiation to the archive, from the customer-to the case worker where ever they are located

### 32% Increase on Productivity 2006 -2014 (4%CAGR)



- 32% Increase of productivity 2006 2014
- We are now an agency of 300 employees. If we today would work on the level of same productivity as we did in 2006 we would need 390 employees.
- We measured same scale