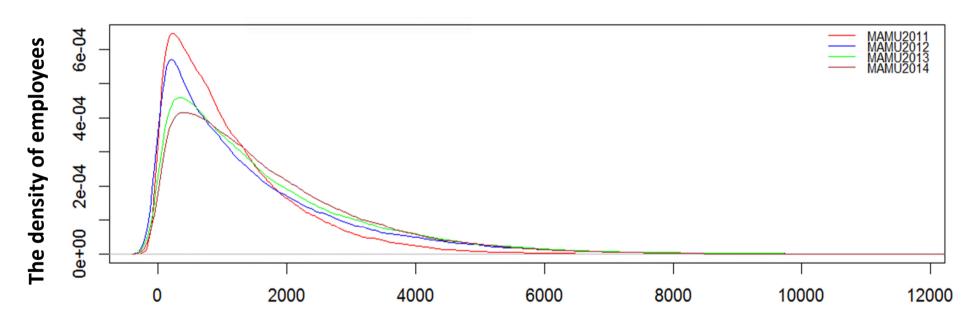

### 32% Increase on Productivity 2006 -2014 (4%CAGR)

- 32% Increase of productivity 2006 2014
- We are now an agency of 300 employees. If we today would work on the level of same productivity as we did in 2006 we would need 390 employees.
- We measured same scale of productivity growth in our embassies as well. Growth of the amount of work in embassies 10-11% per year decreasing man-year-count productivity growth 29%, the number of case worker measures per man year doubled 2006-2014