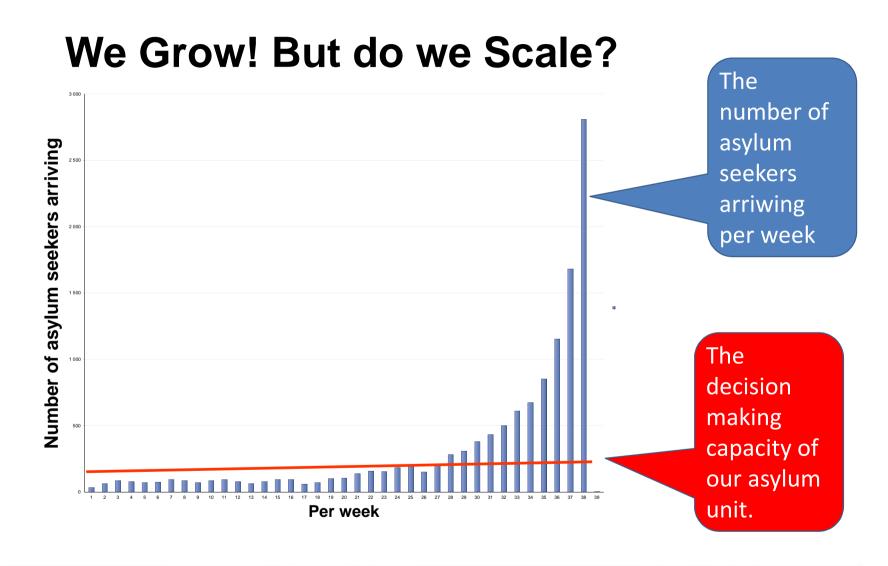

## But! Why does the human work & H2H communication stay in non-digital form?

The number of digital measures (decisions, initiations, etc) executed in 1 year

### It is changing but the Change is too slow!