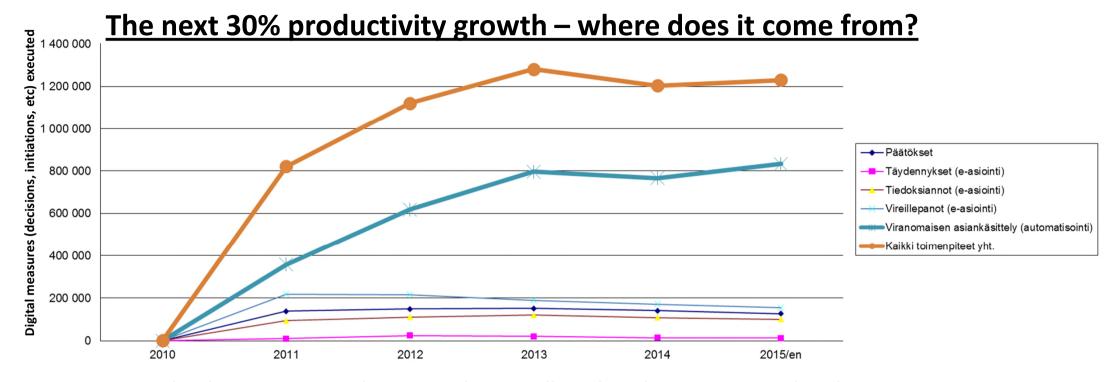

- In Finland Government civil cervants do 1,2 million digital immigration related case process tasks every year (until 2015)
- 800.000 of those can be automatized
- The rest 400.000 are something where the customer herself can be active or proactive and get that part of the process done by herself

## But! Why does the human work & H2H communication stay in non-digital form?

The number of digital measures (decisions, initiations, etc) executed in 1 year

### It is changing but the Change is too slow!