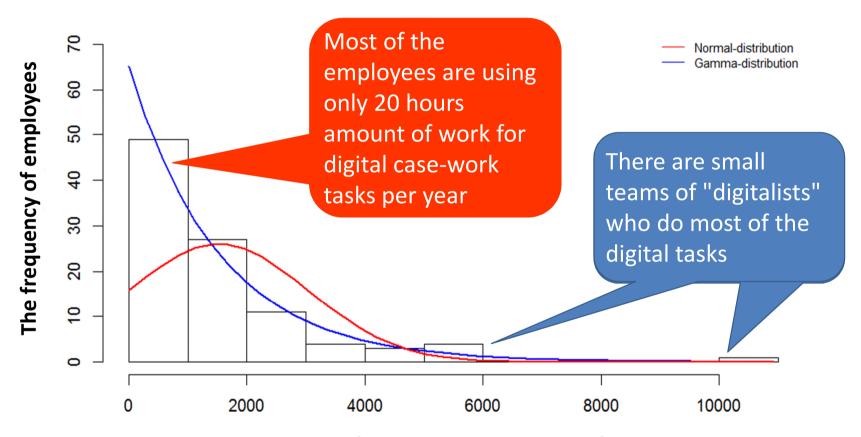

#### Distributions by year

The number of digital measures (decisions, initiations, etc) executed