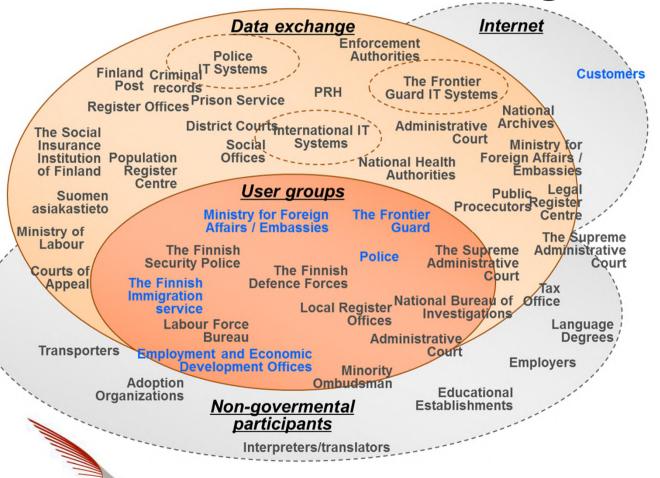

### It's Global Scale Digital Collaboration!

- Immigration Services are not for solo-performers!
- These are global and complex value networks
- Our digital arm is present globally in almost 90 countries
- When we say "digitalization" we mean it from wall-to-wall – from the initiation to the archive, from the customer-to the case worker where ever they are located