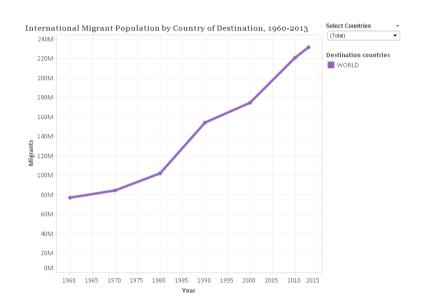

## The Best is Yet to Come

Jouko Salonen
Finnish Immigration Service

## Immigration Grows In Finland Last year 7,7%, this year 50%++high growth





- Wagner's law = income elasticity of public services is positive
- Due to digitalization & globalization immigration income elasticity is globally positive



### It's Global Scale Digital Collaboration!



- Immigration Services are not for solo-performers!
- These are global and complex value networks
- Our digital arm is present globally in almost 90 countries
- When we say "digitalization" we mean it from wall-to-wall – from the initiation to the archive, from the customer-to the case worker where ever they are located

### 32% Increase on Productivity 2006 -2014 (4%CAGR)



- 32% Increase of productivity 2006 2014
- We are now an agency of 300 employees. If we today would work on the level of same productivity as we did in 2006 we would need 390 employees.
- We measured same scal