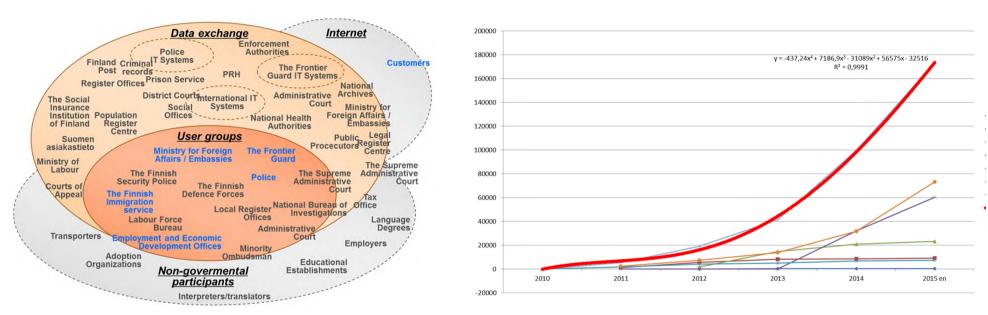

### It's Global Scale Digital Collaboration!

- Immigration Services are not for solo-performers!
- These are global and complex value networks
- Our digital arm is present globally in almost 90 countries
- When we say "digitalization" we mean it from wall-to-wall – from the initiation to the archive, from the customer-to the case worker where ever they are located

# In GOV Machine to GOV Machine communication only digital languages are spoken

Today 30+ Fully digitalized GOVM2M data exchange flows (red = trendline)