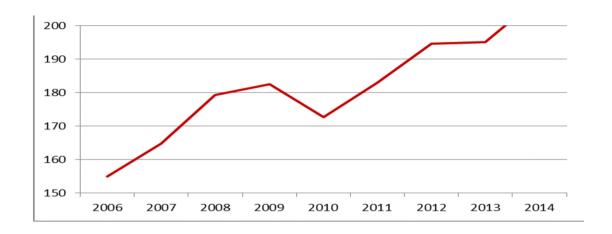

### 32% Increase on Productivity 2006 -2014 (4%CAGR)

- 32% Increase of productivity 2006 2014
- We are now an agency of 300 employees. If we today would work on the level of same productivity as we did in 2006 we would need 390 employees.
- We measured same scale of productivity growth in our embassies as well. Growth of the amount of work in embassies 10-11% per year decreasing man-year-count productivity growth 29%, the number of case worker measures per man year doubled 2006-2014