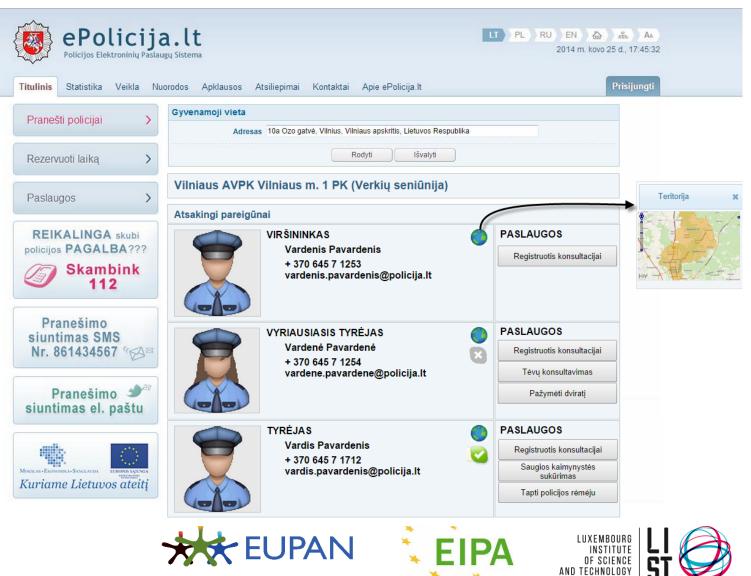

#### Presence. Why is district (community) inspector happy?

#### Presence- available district (community) inspector

#### Mobile work place of modern district (community) inspector