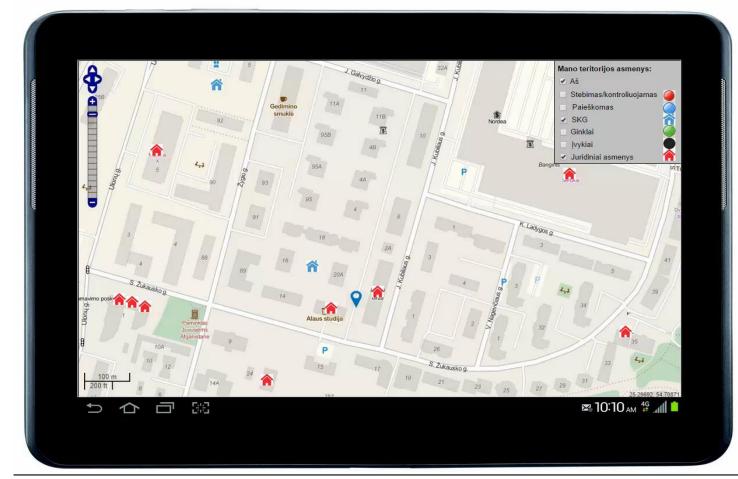

#### **Areas (territory)**

Presidency of the Council of the European Union

#### Lessons we learned. Possibility to see a map with objects in the territory of a concrete district inspector.

#### Possibility to see which district inspector

#### supervise a concrete territory.

24