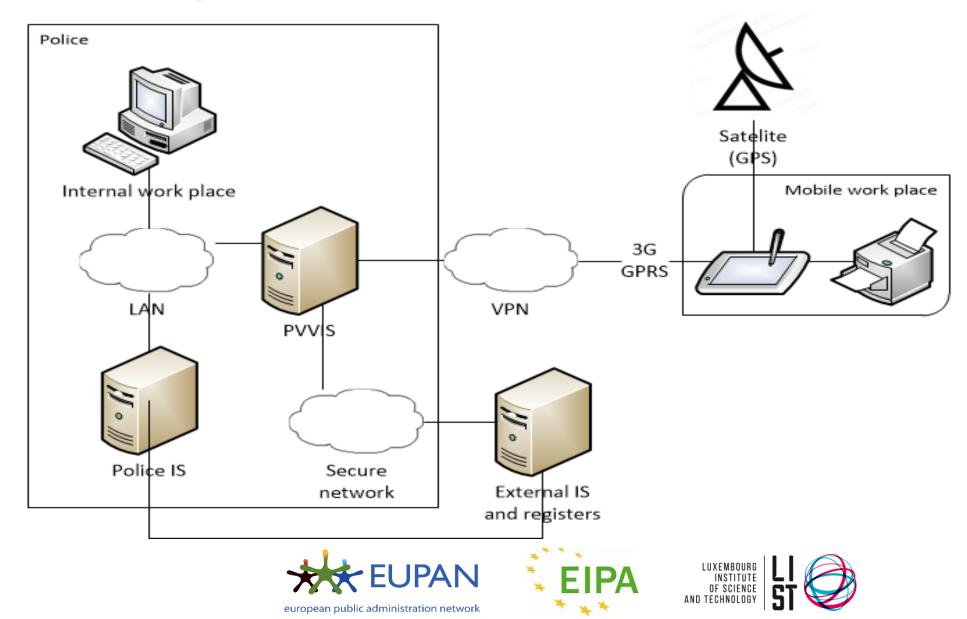

iFi (802.11 b/g), WiMAX (IEEE802.16e, 3,5 GHz), 2.0) ijos – integruota internetinė kamera, microSD kortelių skaitytuvas

grutiu MiMAX

#### po nešiojamas kompiuteris

**e**2



kam

5 0

Microsoft Windows CE 5.0 arba Microsoft Windows Mobile 6 Intel PXA270 Laser, Imager and Laser+RFID HF-ISO 13.56 MHz data capture op 1.5 m (5 ft) drop resistance IP64 protection class User-accessible memory slot Bluetooth®, 802.11 b/g CCX V4 certified, GSM/GPRS, GPS technology simultaneous communication options Large high visibility QVGA color graphic display with touch screen Ergonomic, lightweight and robust Wavelink Powered™ with pre-installed and pre-licensed Wavelink®



european public administration network

ADAM ZV645'07



LUXEMBOURG Institute OF science And technology





#### **PVVIS concept**





#### Mobile work place





## Preventive Activity Management Information System and its users









#### **Planning works and tasks**

Presidency of the Council of the

Prisijungęs kaip:



#### 🕘 Prevencinės veiklos valdymo informacinė sistema



Atgal

3

2015.10.14









#### **Areas (territory)**

Presidency of the Council of the European Union



#### **Mobile workplaces**

Presidency of the Council of the European Union

| Atsijungti »

Prisijungęs kaip:













13

#### **Mobile workplaces**

Presidency of the Council of the





2015.10.14











#### Presence. Why is district (community) inspector happy?











#### Presence- available district (community) inspector











#### Mobile work place of modern district (community) inspector











#### P